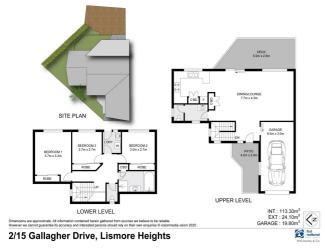

### **Property Details**

2/15 Gallagher Drive, Lismore Heights

A RARE FIND

Located in the popular Lismore Heights area, this brick and tile unit takes in the magnificent views to the hills and captures cooling summer breezes.

This property features all living upstairs with an open plan lounge dining and kitchen area which is air-conditioned and leads to the covered rear deck, perfect spot to relax and unwind after a long day at work with a cool drink while taking in the views that the property has to offer. Upstairs has internal access to the lockup garage with a powder room and toilet for convenience.

Downstairs features 3 bedrooms all carpeted with built-in robes plus the main bathroom which includes bath, shower and a separate toilet, along with an internal laundry and under stair storage for added convenience.

A rare bonus of a fenced backyard which is perfect for the growing family and pet.

Priced to sell, this property will make the ideal first home, suit a young family or investor wanting a great location.

Call today to arrange your private inspection.

\$560,000

- 3 Bedrooms
- 1 Bathroom
- 2 Toilets
- 1 Garage
- Air Conditioning
- Deck
- Fully Fenced
- Built In Robes