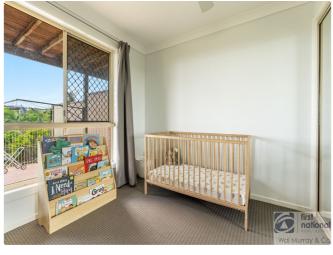

Downstairs features 3 bedrooms all carpeted with built-in robes plus the main bathroom which includes bath, shower and a separate toilet, along with an internal laundry and under stair storage for added convenience.