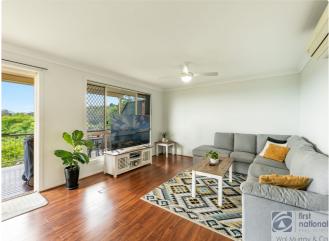

This property features all living upstairs with an open plan lounge dining and kitchen area which is air-conditioned and leads to the covered rear deck, perfect spot to relax and unwind after a long day at work with a cool drink while taking in the views that the property has to offer. Upstairs has internal access to the lockup garage with a powder room and toilet for convenience.