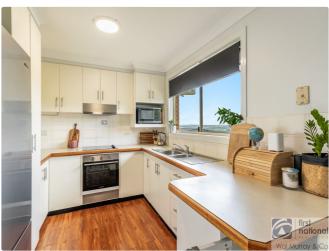

This property features all living upstairs with an open plan lounge dining and kitchen area which is air-conditioned and leads to the covered rear deck, perfect spot to relax and unwind after a long day at work with a cool drink while taking in the views that the property has to offer. Upstairs has internal access to the lockup garage with a powder room and toilet for convenience.