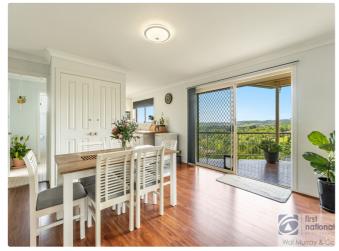

This property features all living upstairs with an open plan lounge dining and kitchen area which is air-conditioned and leads to the covered rear deck, perfect spot to relax and unwind after a long day at work with a cool drink while taking in the views that the property has to offer. Upstairs has internal access to the lockup garage with a powder room and toilet for convenience.