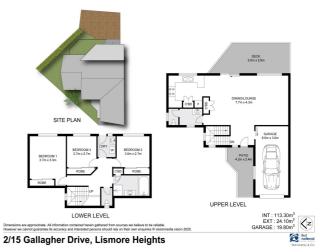

### **Property Details**

2/15 Gallagher Drive, Lismore Heights

A RARE FIND

Located in the popular Lismore Heights area, this brick and tile unit takes in the magnificent views to the hills and captures cooling summer breezes.

This property features all living upstairs with an open plan lounge dining and kitchen area which is air-conditioned and leads to the covered rear deck, perfect spot to relax and unwind after a long day at work with a cool drink while taking in the views that the property has to offer. Upstairs has internal access to the lockup garage with a powder room and toilet for convenience.

Downstairs features 3 bedrooms all carpeted with built-in robes plus the main bathroom which includes bath, shower and a separate toilet, along with an internal laundry and under stair storage for added convenience.

A rare bonus of a fenced backyard which is perfect for the growing family and pet.

Priced to sell, this property will make the ideal first home, suit a young family or investor wanting a great location.

Call today to arrange your private inspection.

\$560,000

- 3 Bedrooms
- 1 Bathroom
- 2 Toilets
- 1 Garage
- Air Conditioning
- Deck
- Fully Fenced
- Built In Robes